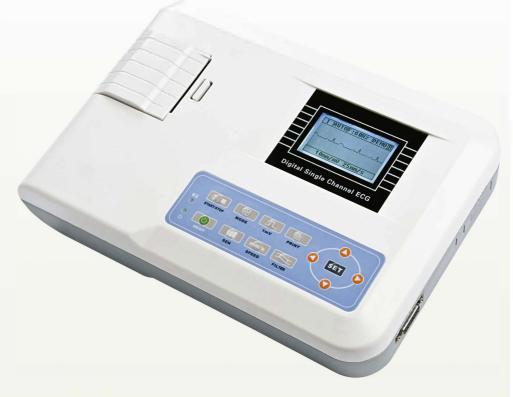

# ECG100G-VET Digital Single Channel ECG

ECG100G-VET is an electrocardiograph collecting real-time ECG signal and printing ECG waveform with thermal printing system, which features in, recording and displaying ECG waveform with manual or auto mode, prompting for "Lead off" and "Lack of paper", optional interface languages, case database management.

#### **Features**

- Adopt high-resolution thermal array output system(8dot/mm), no need for any adjustments. Recording frequency: up to 150Hz.
- Real-time and continuously record the clear and accurate single-channel ECG waveform and annotation character(including lead mark, sensitivity, paper
- speed and filter status, etc.).
- In AUT print mode, finish recording with a button, which improves the work efficiency.
- Control all operations with buttons, convenient in operating. Display work status with LCD, clear and legible in equipment state.
- AC/DC, and in optimal DC state, built-in rechargeable lithium battery can continuously work for 10-hour, print up to 4-hour and 160-ECG.
- · Adopt digital signal processor, and get higher quality ECG waveforms via AC filter, baseline filter and EMG filter of ECG signal.