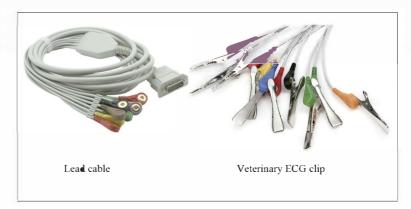

### Accessories

Lead cable 1 set
Veterinary ECG clip 1 set
Thermal recording paper 1 set

Power cord 1 set
Earth wire 1 set
User manual 1 set